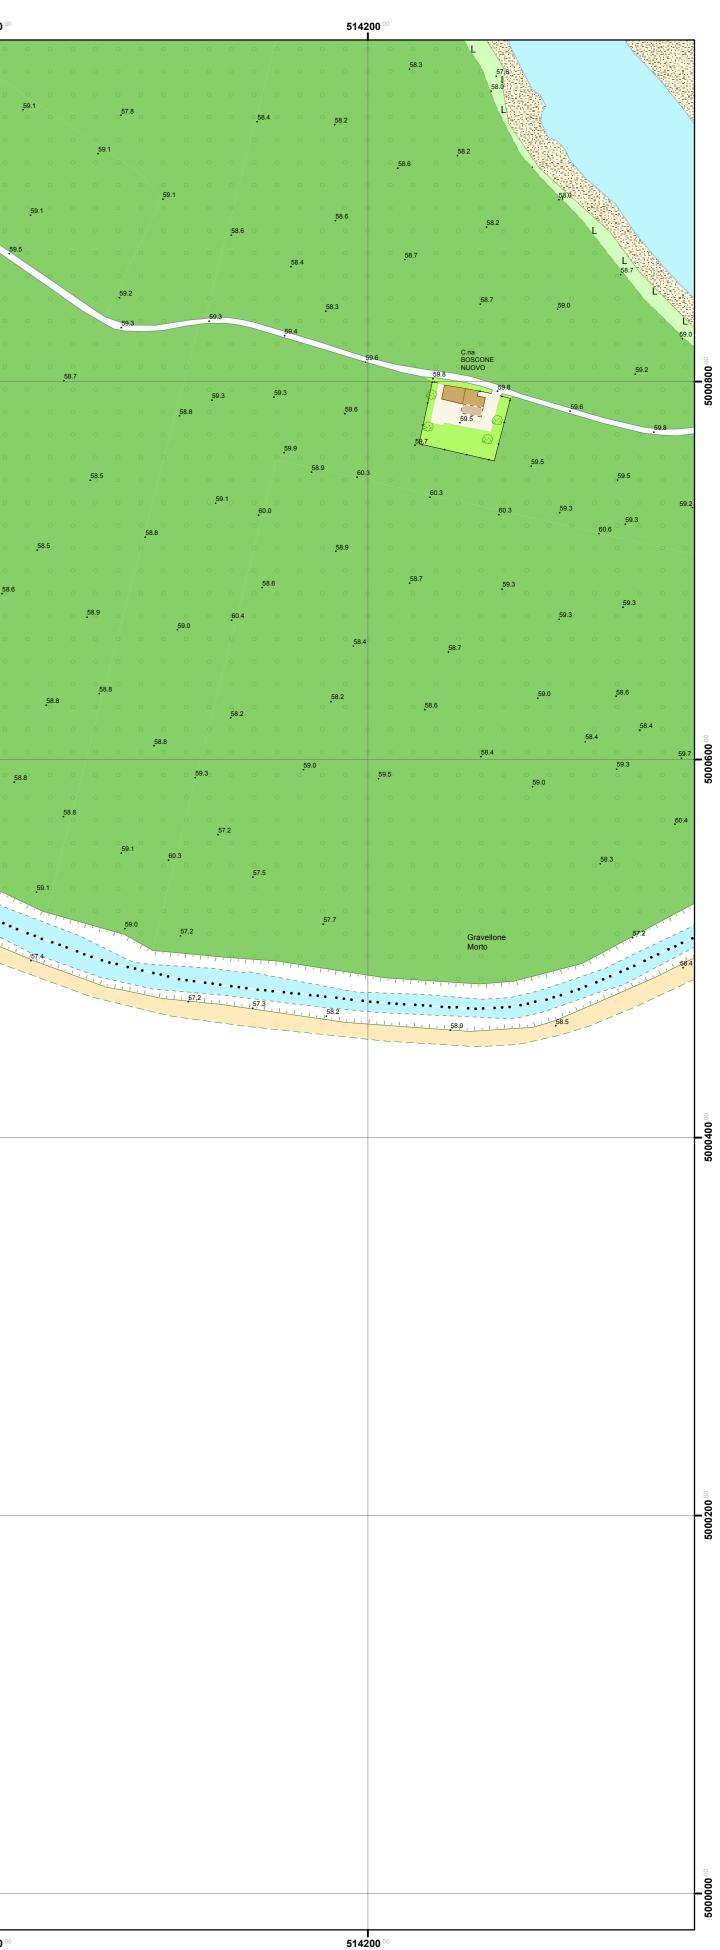

FOGLIO 53

| 5134 | 00 °° 513                           | 51380 <sup>00</sup> 51380                                          | 0 514                                                                      | 4000 <sup>.00</sup> |
|------|-------------------------------------|--------------------------------------------------------------------|----------------------------------------------------------------------------|---------------------|
|      |                                     | 59.3 58.8 58.0 58.0 58.0 58.0 58.0 58.0 58.0                       | 58.9 · · · · · · · · · · · · · · · · · · ·                                 |                     |
|      |                                     |                                                                    |                                                                            |                     |
|      |                                     | 59.3<br>59.3<br>59.3                                               | 59.3 59.3                                                                  |                     |
|      |                                     | • • • • • • • • • • • • • • • • • • •                              | 58.7<br>• • • • • • • • • • • • • • • • • • •                              |                     |
|      |                                     |                                                                    | 58.2 · · · · · · · · · · · · · · · · · · ·                                 |                     |
|      |                                     | 59.3                                                               | 58.7 0 0 0 0 0 0 5 <sup>58.7</sup> 0 0 0 0 <b>5</b> 9.4 0 0 0              |                     |
|      |                                     | 59.3<br>                                                           | · · · · <u>58.5</u> · · · · · · · · · · · · · · · · · · ·                  |                     |
|      |                                     | 59.1<br>58.5<br>58.9<br>56.0                                       |                                                                            |                     |
|      |                                     | 58.5                                                               | 58.3 0 0 0 5 <sup>8.8</sup> 0 0 0 0 0                                      | .59                 |
|      |                                     |                                                                    |                                                                            |                     |
|      |                                     |                                                                    |                                                                            |                     |
|      |                                     | 591<br>591<br>591<br>591<br>591<br>591<br>591<br>591<br>591<br>591 |                                                                            | 58.8                |
|      |                                     | 58.7                                                               | 58.6 58.7 58.7                                                             |                     |
|      |                                     | 58.7<br>580                                                        | 58.5 0 0 0 0 0 0 0 0 0 0 0 0 0 0 0 0 0 0 0                                 |                     |
|      |                                     |                                                                    | 58.4 58.4 58.4 58.4 58.4 58.4 58.4 58.4                                    |                     |
|      |                                     |                                                                    | 58.5 0 0 0 0 0 0 0 0 0 0 58.5 0 0 0 0 0 0 0 0 0 0 0 0 0 0 0 0 0 0 0        |                     |
|      |                                     | 59.2 ° ° ° ° ° ° ° ° ° ° ° ° ° ° ° ° ° ° °                         |                                                                            |                     |
|      |                                     |                                                                    | <br>>                                                                      | <b>58.5</b>         |
|      |                                     |                                                                    | <sup>3,8</sup> o o o o o o o o o o <mark>.</mark> 58,6 o o o o o           |                     |
|      |                                     |                                                                    |                                                                            |                     |
|      |                                     | 59.2                                                               | 58.8<br>58.7 58.7 58.7 58.7 58.7 58.7 58.7 58.7                            |                     |
|      | COMUNE DI<br>TRAVACO'<br>SICCOMARIO |                                                                    |                                                                            |                     |
|      | SICCUMARIO                          |                                                                    |                                                                            | 58.6<br>•           |
|      |                                     |                                                                    | 00000000000000000000000000000000000000                                     |                     |
|      |                                     | 58.7                                                               | 592                                                                        |                     |
|      |                                     | 587                                                                | 58.8                                                                       |                     |
|      |                                     |                                                                    | ••••••••••••••••••••••••••••••••••••••                                     |                     |
|      |                                     |                                                                    | 592                                                                        |                     |
|      |                                     |                                                                    | Gravellone 58.7<br>Moto                                                    |                     |
|      |                                     |                                                                    | 58.2 Gravelone 59.2 58.7 58.7 58.7 59.1 59.1 59.1 59.1 59.1 59.1 59.1 59.1 |                     |
|      |                                     |                                                                    | 59.1 0 0 0 0                                                               | 0 0                 |
|      |                                     |                                                                    |                                                                            |                     |
|      |                                     |                                                                    | 5 57 P                                                                     |                     |
|      |                                     |                                                                    |                                                                            |                     |
|      |                                     |                                                                    | 55.4                                                                       | 7 . 7 . 7           |
|      |                                     |                                                                    |                                                                            |                     |
|      |                                     |                                                                    |                                                                            | 4.1.1               |
|      |                                     |                                                                    |                                                                            |                     |
|      |                                     |                                                                    |                                                                            |                     |
|      |                                     |                                                                    |                                                                            |                     |
|      |                                     |                                                                    |                                                                            |                     |
|      |                                     |                                                                    |                                                                            |                     |
|      |                                     |                                                                    |                                                                            |                     |
|      |                                     |                                                                    |                                                                            |                     |
|      |                                     |                                                                    |                                                                            |                     |
|      |                                     |                                                                    |                                                                            |                     |
|      |                                     |                                                                    |                                                                            |                     |
|      |                                     |                                                                    |                                                                            |                     |
|      |                                     |                                                                    |                                                                            |                     |
|      |                                     |                                                                    |                                                                            |                     |
|      |                                     |                                                                    |                                                                            |                     |
|      |                                     |                                                                    |                                                                            |                     |
|      |                                     |                                                                    |                                                                            |                     |
|      |                                     |                                                                    |                                                                            |                     |
|      |                                     |                                                                    |                                                                            |                     |
|      |                                     |                                                                    |                                                                            |                     |
|      |                                     |                                                                    |                                                                            |                     |
|      |                                     |                                                                    |                                                                            |                     |
|      |                                     |                                                                    |                                                                            |                     |
|      |                                     |                                                                    |                                                                            |                     |
|      |                                     |                                                                    |                                                                            |                     |
|      |                                     |                                                                    |                                                                            |                     |
|      |                                     |                                                                    |                                                                            |                     |
|      |                                     |                                                                    |                                                                            |                     |
|      |                                     |                                                                    |                                                                            |                     |
|      |                                     |                                                                    |                                                                            |                     |
|      |                                     |                                                                    |                                                                            |                     |
|      |                                     |                                                                    |                                                                            |                     |
|      |                                     |                                                                    |                                                                            |                     |
|      |                                     |                                                                    |                                                                            |                     |
|      |                                     |                                                                    |                                                                            |                     |
|      |                                     |                                                                    |                                                                            |                     |
|      |                                     |                                                                    |                                                                            |                     |
|      |                                     |                                                                    |                                                                            |                     |
|      |                                     |                                                                    |                                                                            |                     |
|      |                                     |                                                                    |                                                                            |                     |
| 5134 | 00 <sup>00</sup> 511                | 1 1<br>600 <sup>00</sup> 51380                                     | 0.00 51/                                                                   | 4000.00             |
| 0104 | 51.                                 | 51500                                                              | 51-                                                                        |                     |